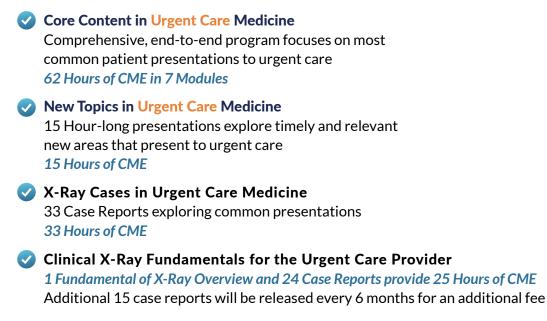

#### Core Content in Urgent Care Medicine Training

8777 Velocity Dr Machesney Park, IL 61115 844-814-9135 www.UrgentCareCME.com info@UrgentCareCME.com

Core Content in Urgent Care Medicine is a broad training program teaching the core competencies necessary for dinicians migrating into urgent care. It is the only CME program created by an urgent care doctor, for urgent care professionals. This ACCME accredited video program offers over 60 hours of content ideal for physicians, physician's assistants, nurse praditioners and residents in the urgent care setting. Learn the necessities of the urgent care discipline, as well as the latest and timeliest issues in urgent care medicine. Group pricing is available

#### Earn 62 hours of CME Credit From The #1 Urgent Care Training Program

- We have the only program developed by leaders in urgent care medicine and modeled after urgent care medicine fellowships.
- Our 62 hour, 8 module course spans the topics commonly seen in an urgent care setting, providing refresher content for urgent care veterans and preparing new providers for their first day.
- Meet CME requirements easily, where and when you choose.
- \$750. Group pricing is also available, contact us at info@urgentcarecme.com

Save 15% with coupon code JUCM15