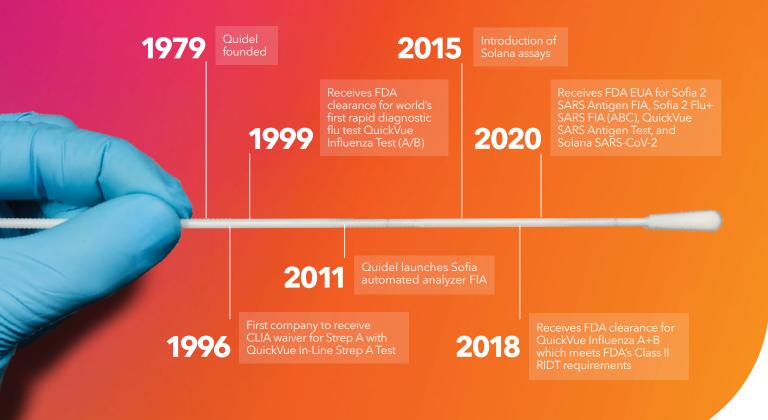

at the point of care

Summertime is here, which means the season of tickborne disease is also here. Sofia 2 Lyme FIA uses advanced technology to detect human IgG and IgM antibodies to *Borrelia burgdorferi* from a simple fingerstick sample. Take your clinic to the next level of diagnostic offerings by adding Lyme testing to your portfolio today.

For more information, contact Quidel Inside Sales at 858.431.5814.



#### Sofia 2 Lyme FIA

- IgM and IgG differentiated results
- CLIA waived
- Less than 1 minute hands-on time
- Accuracy comparable to laboratory testing methods



**Enhanced diagnostics** featuring data analytics and surveillance.

G Sofia



# Quidel has developed an innovative line of respiratory products for decades.

So whatever respiratory season may bring, we're ready.







**QuickVue**<sup>®</sup> Influenza A+B, RSV, SARS<sup>\*</sup> Antigen Assays



**Solana**<sup>®</sup> Influenza A+B, RSV + hMPV, SARS-CoV-2<sup>\*</sup>, Bordetella Complete Assays



**Sofia\*/Sofia 2** Influenza A+B, RSV, SARS\* Antigen, Flu + SARS\* Antigen Assays

To get the right RIDT for your patient, contact a Quidel Inside Sales at **858.431.5814** or visit **quidel.com** 

\*THESE TESTS ARE AVAILABLE FOR SALE IN THE USA UNDER EMERGENCY USE AUTHORIZATION. These SARS tests have not been FDA cleared or approved, but have been authorized by the FDA under an Emergency Use Authorization (EUA) for use by authorized laboratories for the detection of proteins (Quick/Vue and Sofia) or nucleic acids (Solana) from SARS-CoV-2, not for any other viruses or pathogens. These tests are onl