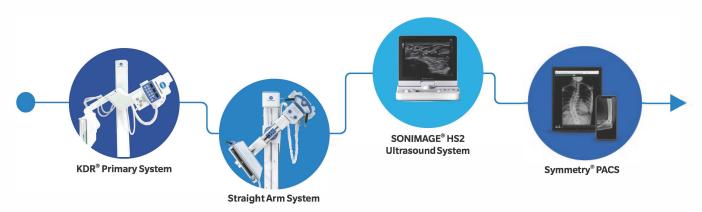

#### Ease-of-use, speed and reliability. Urgent cases need the most innovative solutions.

Konica Minolta Healthcare provides world-class imaging technologies that enable the delivery of high-quality patient care. Our KDR<sup>®</sup> Primary and Straight Arm X-ray Systems, SONIMAGE<sup>®</sup> HS2 Ultrasound System and Symmetry<sup>®</sup> PACS take urgent care solutions to a higher-level, helping clinicians see more, do more, and deliver Better Decisions, Sooner.