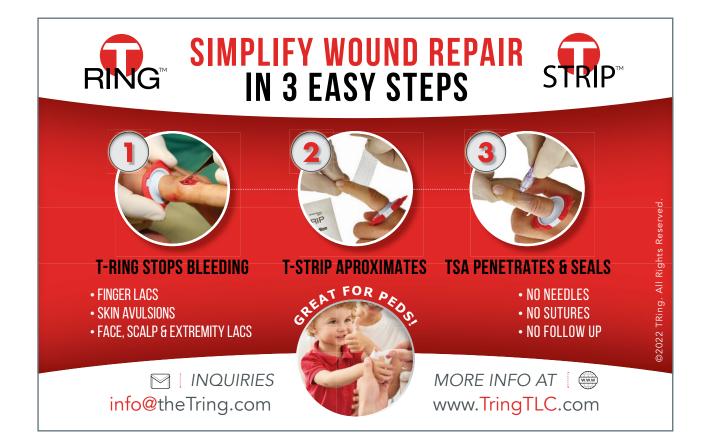

### MedSol

303 E 3rd Ave, Suite 201 Denver, CO 80206 720-370-7131 www.medsolonline.com

The T Ring 302-778-2335 www.TheTRing.com info@theTRing.com

The T-RING is the world's first One-Size-Fits-All tourniquet for digits. Designed by a physician, the T-RING provides immediate hemostasis while applying a fraction of the pressure applied by previously used tourniquets. Topical Laceration Closure<sup>™</sup> is revolutionizing the management of digit injuries. Preferred by patients 9:1 NO NEEDLES, NO SUTURES, NO FOLLOW UP