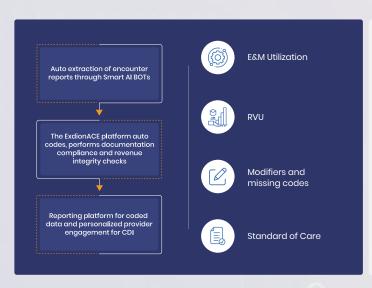

### exp:cnACE

Pioneering the all in one platform built for Urgent care: CAPD, Revenue integrity, Compliance &CDI

#### Analyze 100% of your patient encounters every day!

ExdionACE is the first of its kind platform to help capture accurate, complete and compliant code (ICD/CPT) relationships according to typical Standard of Care. It instantly recognizes physician documentation improvement areas while considering clinical decision making, missing codes, E&M levels, modifier usage, and much more.