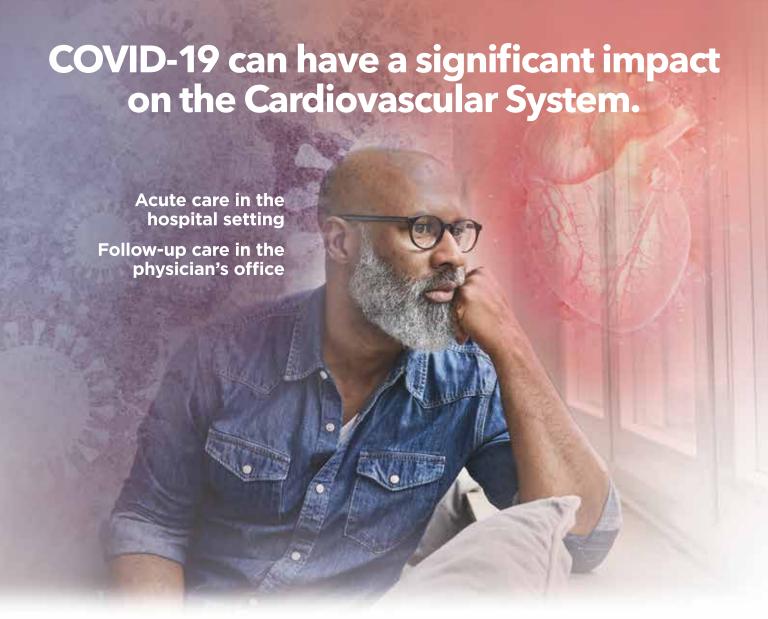

#### Rapid, Automated Cardiac Screening at any Point-of-Care.

SARS-CoV-2 infection has been associated with acute and long-term cardiovascular complications, such as large vessel clots, DVT/PE (deep vein thrombosis/pulmonary embolism), heart failure, myocarditis, pericarditis, vasculitis, and cardiac arrhythmias.\*

Our suite of Triage cardiovascular tests including assays for D-dimer, Troponin I and BNP, can assist clinicians managing the treatment of COVID-19 patients with additional data to assess the best course of treatment at any point-of-care.

For more on why this suite of cardiovasular tests should be part of any COVID-19 testing algorithm, call Quidel Inside Sales at **858.431.5814.** 

quidel.com