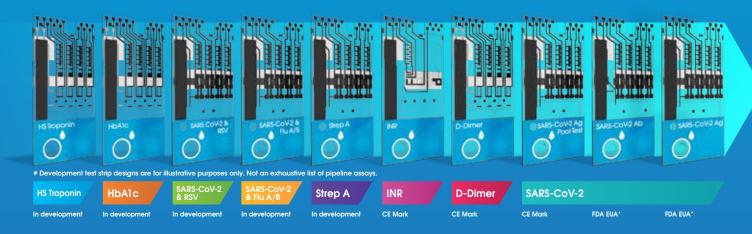

#### **BioFire Diagnostics**

515 Colorow Drive Salt Lake City, UT 84108 801-736-6354 ext 1947 www.biofiredx.com insidesales@biofiredx.com

Right now, SARS-CoV-2 is everyone's top suspect, but many other respiratory bugs can cause similar, overlapping symptoms. Now you can test for SARS-CoV-2 in patients suspected of COVID-19, along with 18 common respiratory pathogens with syndromic testing from Bio-Fire® Respiratory 2.1-EZ (RP2.1-EZ) Panel—now available under an FDA Emergency Use Authorization. Rapid answers on a broad range of pathogens, in about 45 minutes may help improve patient outcomes.

#### Cepheid

904 Caribbean Drive Sunnyvale, CA 94089 888-838-3222, Option 1 www.cepheid.com

Cepheid is a leading molecular diagnostics company with a broad menu of tests for organisms and genetic-based diseases. With Cepheid's GeneXpert® Xpress System and CLIA waived PCR test menu for respiratory infections, Urgent Care clinics can provide on-demand, accurate, and actionable test results at the point of care. For more information, visit http://www.cepheid.com

#### Jant Pharmacal Corporation

16530 Ventura Blvd, #512 Encino, CA 91436 800-676-5565 www.jantdx.com info@jant.com

Jant Pharmacal, established in 1986, offers a wide range of CLIA-waived tests for Urgent Care practices. FDA EUA CLIA-waived Covid-19 antigen tests are available in both Flu A&B/Covid-19 and single Covid-19 formats. Other tests include PT/INR, cardiac enzymes, pregnancy, mononucleosis, H. pylori, Hepatitis C, HIV, urinalysis, iFOBT, DOA and UTI.

#### LumiraDx

221 Crescent St, 5th Fl Waltham, MA 02453 888-586-4721 www.lumiradx.com customerservices.us@lumiradx.com

The LumiraDx Platform is a next generation point of care diagnostic system that integrates techniques used in laboratory analyzers to provide lab-comparable performance on a single point of care instrument, allowing for a continued development of a broad test menuacross conditions commonly diagnosed and managed in communitybased healthcare settings.

#### **Quidel Corporation**

12544 High Bluff Dr Suite 200 San Diego, CA 92130 800-874-1517 858-552-1100 www.quidel.com customerservice@quidel.com

Quidel trusted brands, from rapid point-of-care immunoassays to confirmatory molecular assays including SARS-CoV-2, Influenza A+B, Strep A/C/G, RSV, Lyme, Pregnancy, HSV/ VZV, C. difficile, H. pylori, Trichomonas, Chlamydia, iFOB, Bordetella, Group B Strep, Adenovirus, Parainfluenza, Metapneumovirus, Mononucleosis. Tests for the way you test.

# Track down SARS-CoV-2 and 18 other bad bugs.

The new BioFire® Respiratory 2.1-EZ (RP2.1-EZ) Panel (EUA)¹ covers SARS-CoV-2 detection and so much more.

Now you can test for SARS-CoV-2 in patients suspected of COVID-19, along with 18 common respiratory pathogens with syndromic testing from the BioFire RP2.1-EZ Panel—now available under an FDA Emergency Use Authorization (EUA). Syndromic testing means all it takes is one test and about 45 minutes to round up SARS-CoV-2—and all the other usual respiratory suspects. What's your frontline solution for respiratory season and beyond?