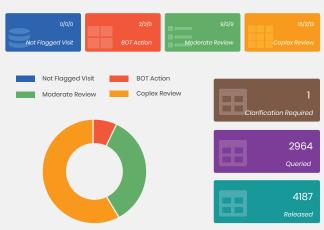

#### Analyze 100% of your patient encounters every day!

ExdionACE is the first of its kind platform to help capture accurate, complete and compliant code (ICD/CPT) relationships according to typical Standard of Care. It instantly recognizes physician documentation improvement areas while considering clinical decision making, missing codes, E&M levels, modifier usage, and much more.

66

Revenue increased by over 25% while reducing claim lag time by over 95%

Exdion has knowledge of charting and billing that makes them extremely valuable. They definitely helped us keep the doors open, - **Jim Harper**, **CEO**, **AFC Urgent Care Memphis** 

Revenue increased by **40%. 18%** of encounters had missed revenue opportunities for E/M alone.

There was a good bit of revenue that was being left on the table, - Trent Limb, CFO, CareXpress

"