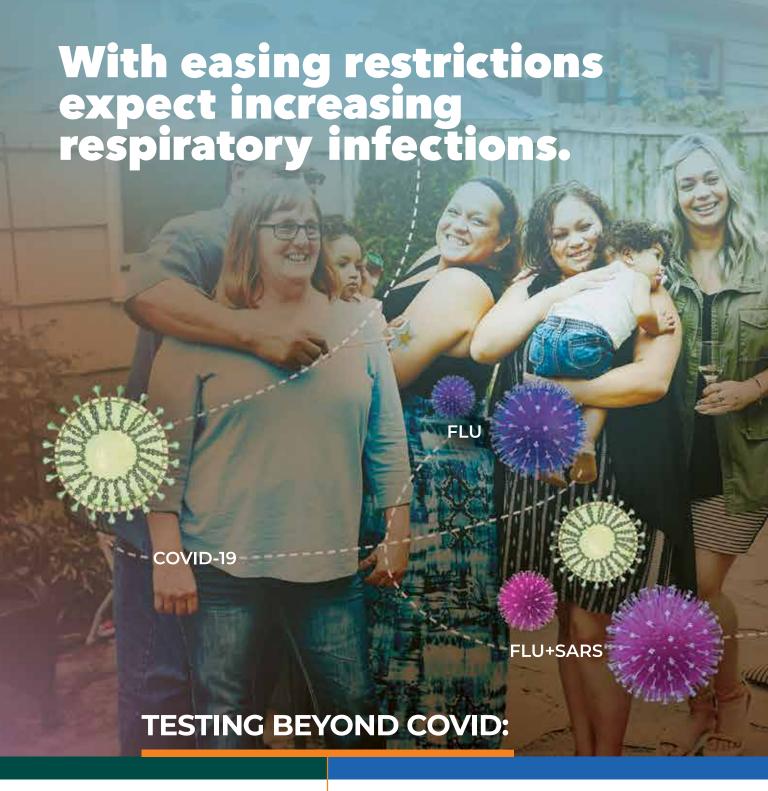

#### **BioFire Diagnostics**

515 Colorow Drive Salt Lake City, UT 84108 801-736-6354 ext 1947 www.biofiredx.com insidesales@biofiredx.com

Right now, SARS-CoV-2 is everyone's top suspect, but many other respiratory bugs can cause similar, overlapping symptoms. Now you can test for SARS-CoV-2 in patients suspected of COVID-19, along with 18 common respiratory pathogens with syndromic testing from Bio-Fire® Respiratory 2.1-EZ (RP2.1-EZ) Panel—now available under an FDA Emergency Use Authorization. Rapid answers on a broad range of pathogens, in about 45 minutes may help improve patient outcomes.

# Track down SARS-CoV-2 and 18 other bad bugs.

The new BioFire® Respiratory 2.1-EZ (RP2.1-EZ) Panel (EUA)¹ covers SARS-CoV-2 detection and so much more.

Now you can test for SARS-CoV-2 in patients suspected of COVID-19, along with 18 common respiratory pathogens with syndromic testing from the BioFire RP2.1-EZ Panel—now available under an FDA Emergency Use Authorization (EUA). Syndromic testing means all it takes is one test and about 45 minutes to round up SARS-CoV-2—and all the other usual respiratory suspects. What's your frontline solution for respiratory season and beyond?

To learn more, visit biofiredx.com

Overall 97.1% sensitivity and 99.3% specificity (prospective specimens)<sup>4</sup>

SARS-CoV-2 98.0% sensitivity and 100% specificity (archived specimens)<sup>5</sup>

SARS-CoV-2 100% PPA and 100% NPA (contrived specimens)<sup>6</sup>