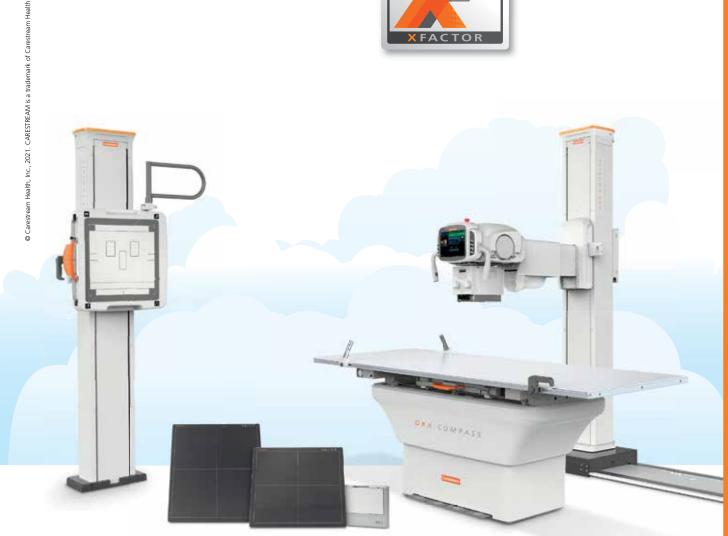

# Navigate fast image processing with an industry leader.

**FREE Special Report Download** 

Urgent Care Imaging Speed carestream.com/urgent-care-speed When it comes to X-ray imaging at Urgent Care facilities, Carestream knows speed is paramount. Not only is quick image processing crucial to your patients and their experience, it also maximizes your patient-capture rate.

The CARESTREAM DRX-Compass X-ray System is a key component in building a versatile, scalable and future-proof imaging solution. The system is available in either a floormount tubehead or an overhead tube configuration choose the one that best fits your facility and budget.

Building a new facility? Check out our robust portfolio of DR solutions. Still using CR? Retrofit your existing equipment and get DR images in seconds using one of our wireless detectors. We provide Urgent Care facilities with options that not only meet your workflow requirements but also your budget.

Speed Meets Value.

The All-New DRX-Compass X-ray System

Carestream